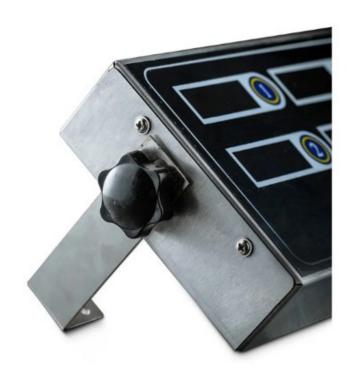

## **Instructions:**

- The first timer display group.
- ON/OFF button of the first timer display group The eighth timer display group.
- ON/OFF button of the eighth timer display group.
- Total time setting button.
- Shaking basket setting button.
- Total ON/OFF power button.
- INCREASE button (Increase time or volume)
- DECREASE button (decrease time or volume).
- Left and right wall ears can be screwed out to make the machine stand or fixed on the wall.