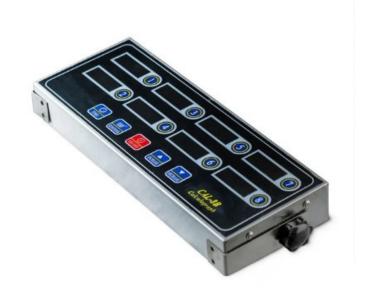

N**

| Long             | 12.6 inch       |
|------------------|-----------------|
| Width            | 4.5             |
| High             | 1.5             |
| Power            | 3w              |
| Number of Groups | 8               |
| Material         | Stainless Steel |
| Voltage          | AC220V          |





## **DETAILS**

## **Instructions:**

- The first timer display group.
- ON/OFF button of the first timer display group The eighth timer display group.
- ON/OFF button of the eighth timer display group.
- Total time setting button.
- Shaking basket setting button.
- Total ON/OFF power button.
- INCREASE button (Increase time or volume)
- DECREASE button (decrease time or volume).
- Left and right wall ears can be screwed out to make the machine stand or fixed on the wall.