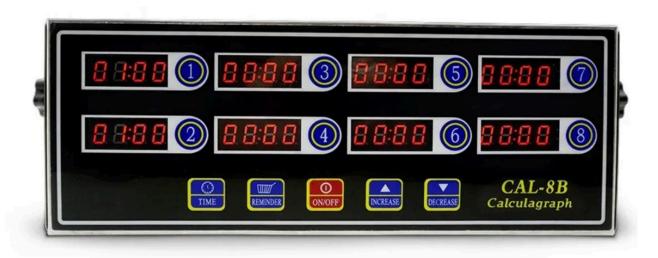

## EIGHT CHANNEL TIMER INSTRUCTION

- Button
- Digidtal Tuning
- Support Hour
- Minute And Minute
- Seconds Mode Switching

## **Instructions:**

- The first timer display group.
- ON/OFF button of the first timer display group The eighth timer display group.
- ON/OFF button of the eighth timer display group.
- Total time setting button.
- Shaking basket setting button.
- Total ON/OFF power button.
- INCREASE button (Increase time or volume)
- DECREASE button (decrease time or volume).
- Left and right wall ears can be screwed out to make the machine stand or fixed on the wall.