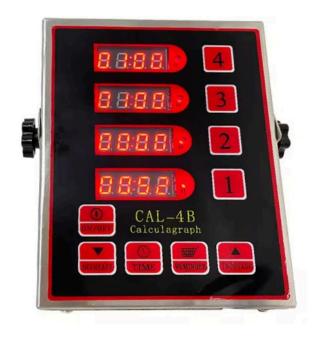

# DETAILS

#### Instructions:

- The first timer display group.
- The first set of timer start/stop keys.
- The eighth group of timer display groups.
- Eighth group timer start/stop button.
- Total time setting key
- Stage shaking basket setting key.
- On/Off power button.
- Set up key (digital tuning:increase the volume when not set).
- Set down key (digital tuning :decrease volume when not set).
- Left and right wall ears,can be screwed out and fixed on the wall